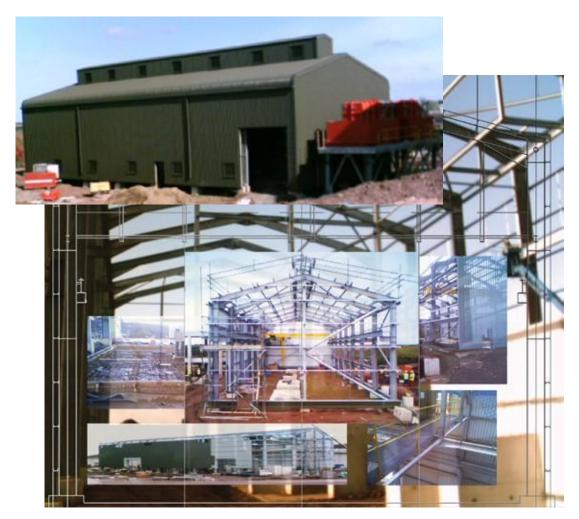

## OIL, GAS AND ENERGY SECTOR

AMP Consultants are civil and structural engineers with specialist structural steelwork experience. Our designs have been commissioned by several companies in the energy sector in the past (NEL Power, Cordell Group, Booth and Partners, and Conoco Philips).

At the South Hook Terminal, AMP designed several building structures. The structural design was prepared in accordance with BS 5950: Pt 1 and the seismic requirements of Eurocode 8. Our in-house analysis and design software adopts the most up to date 3D techniques which are electronically exported to Tekla Structures for drawing preparation.